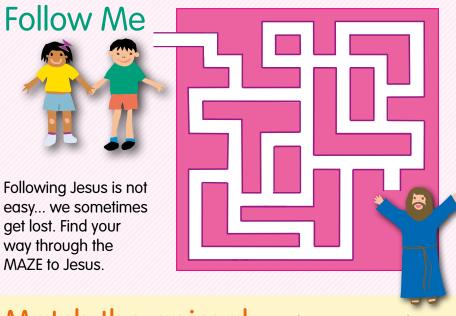

Sunday 26 June 2022 Luke 9:51-62 13th Sunday in Ordinary Time

## Wordsearch

A disciple is someone who is learning. Jesus' disciples are people who are learning to live like him. Can you find these words that describe Jesus' disciples in the wordsearch?

Jesus is travelling to Jerusalem. He is determined to show everyone how much God the Father loves them. Jesus' message is so important he has no time to rest. The people who follow Jesus try to live like him. It's not easy, but nothing is more important than following Jesus and loving other people.