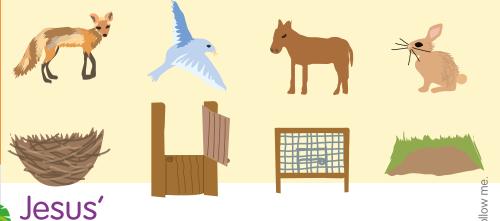

## Match the animal Jesus has no time or place to with their home

rest. Where do these animals rest? Draw a line from the animal to the correct home.